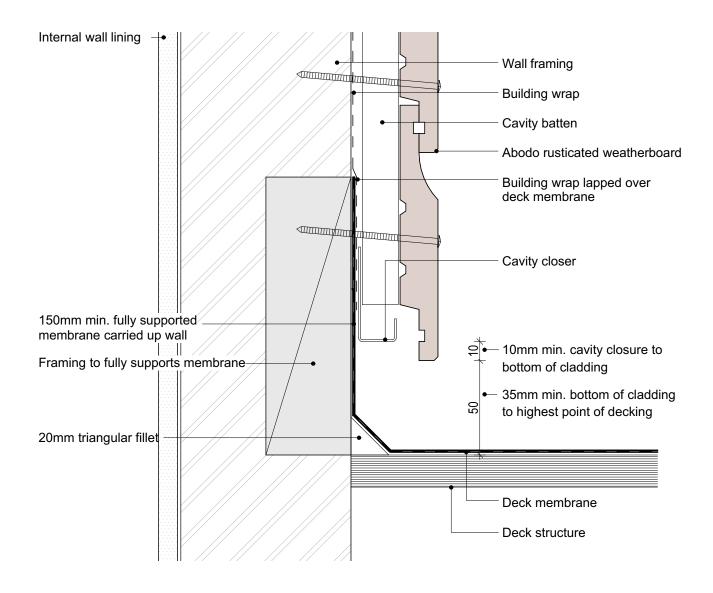

© Abodo Wood Ltd. 2020 info@abodo.co.nz T +64 (9) 249 0100 SHEET TITLE

**PROFILE** 

**Enclosed Deck - Timber Substrate** 

Abodo Wood Ltd. 62 Ascot Road, Mangere, Auckland 2022, New Zealand

Rusticated Weatherboard

SCALE: 1:2 @ A4

PRINT DATE: 01/04/2020

R.C.13

- 1. Weatherboards must be coated with at least one coat all sides prior to fixing.
- 2. Fixing points must be pre-drilled minimum 1mm smaller than the fastener.
- 3. Cut ends and exposed timber must be sealed with an approved coating or end seal.