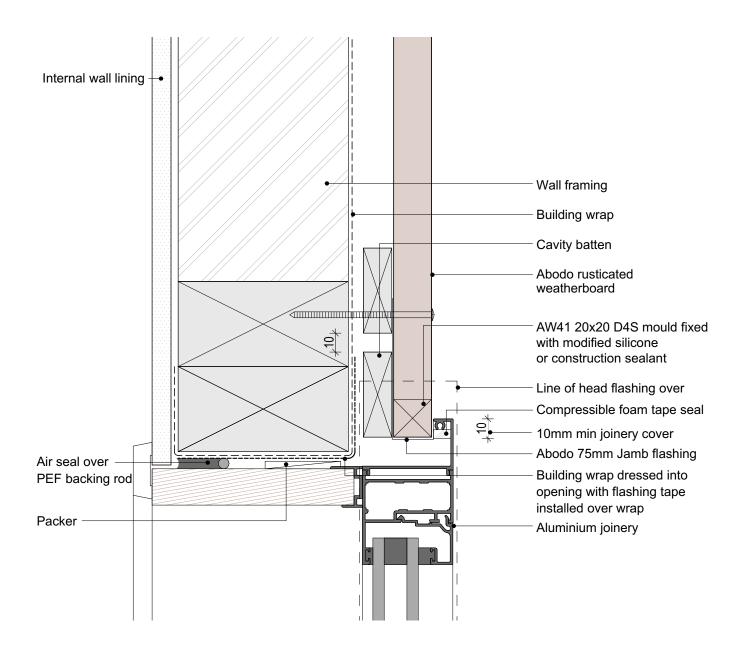

Abodo Wood Ltd. 62 Ascot Road, Mangere, Auckland 2022, New Zealand PROFILE

Rusticated Weatherboard

Window Head

SCALE: 1:2 @ A4

01/04/2020

PRINT DATE: R.C.27

- 1. Weatherboards must be coated with at least one coat all sides prior to fixing.
- 2. Fixing points must be pre-drilled minimum 1mm smaller than the fastener.
- 3. Cut ends and exposed timber must be sealed with an approved coating or end seal.

| scal | e in millin | netres |    |    |     |
|------|-------------|--------|----|----|-----|
| 0    | 20          | 40     | 60 | 80 | 100 |

info@abodo.co.nz T +64 (9) 249 0100

SHEET TITLE

**PROFILE** 