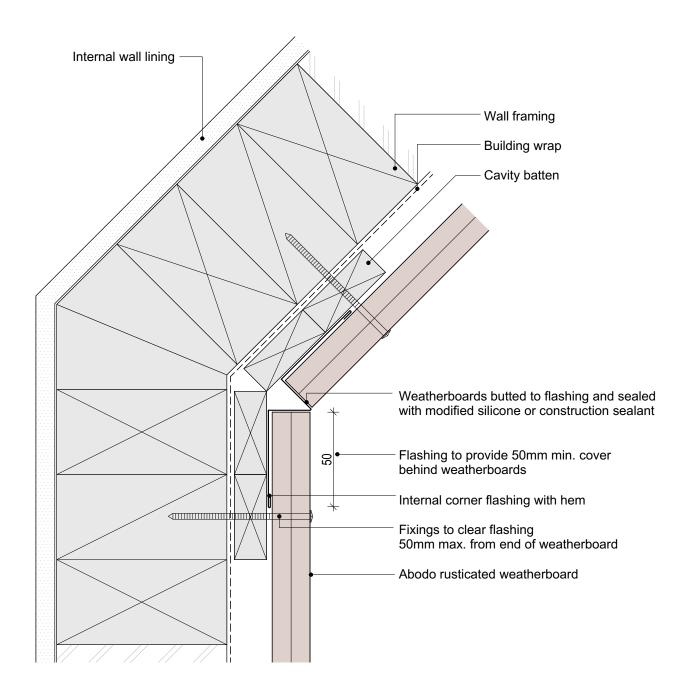

## Internall 90° corner- W Flashing

Abodo Wood Ltd.
62 Ascot Road, Mangere,
Auckland 2022, New Zealand

PROFILE

Rusticated Weatherboard

1:2 @ A4
PRINT DATE: 01/04/2020

R.C.9

- 1. Weatherboards must be coated with at least one coat all sides prior to fixing.
- 2. Fixing points must be pre-drilled minimum 1mm smaller than the fastener.
- 3. Cut ends and exposed timber must be sealed with an approved coating or end seal.