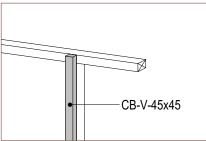

## **Structural Batten Fix**

Use CB-V-45x45 Fixed at max. 600mm centres with 4.0x90mm S.S. flat head nails or 8g x 75mm S.S. screws staggered 12mm of the centre line.