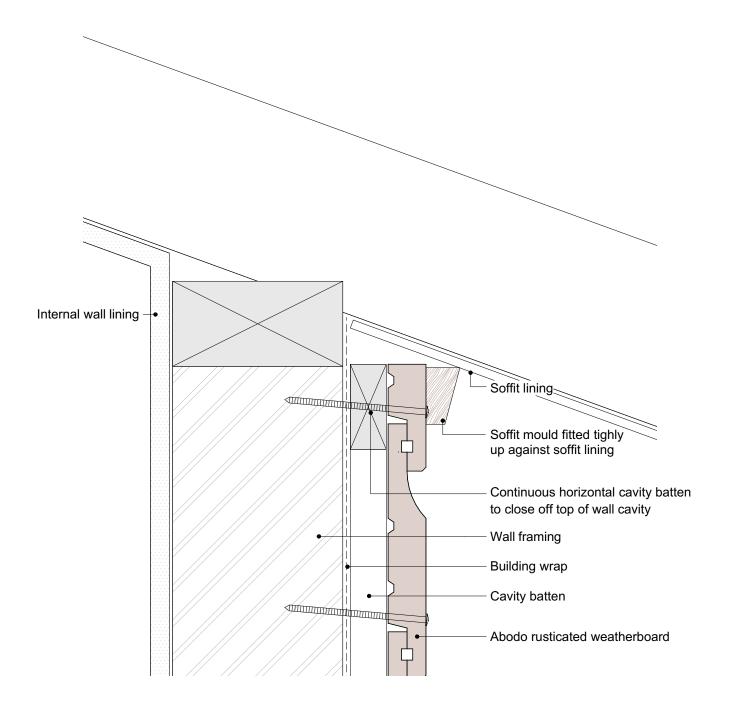

SHEET TITLE © Abodo Wood Ltd. 2020

info@abodo.co.nz T +64 (9) 249 0100

Top Of Wall - Flat Soffit

Abodo Wood Ltd. 62 Ascot Road, Mangere, Auckland 2022, New Zealand Rusticated Weatherboard

**PROFILE** 

SCALE: 1:2 @ A4 PRINT DATE: 01/04/2020

SHEET NUMBER **R.C.23** 

- 1. Weatherboards must be coated with at least one coat all sides prior to fixing.
- 2. Fixing points must be pre-drilled minimum 1mm smaller than the fastener.
- 3. Cut ends and exposed timber must be sealed with an approved coating or end seal.