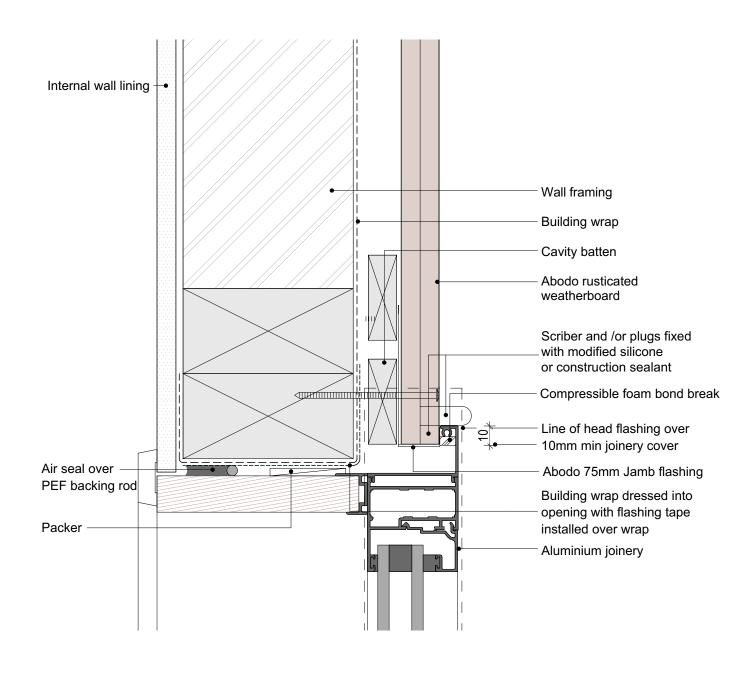

Abodo Wood Ltd. 62 Ascot Road, Mangere, Auckland 2022, New Zealand PROFILE

Rusticated Weatherboard

Window Head

SCALE: 1:2 @ A4

01/04/2020

PRINT DATE: R.C.27

- 1. Weatherboards must be coated with at least one coat all sides prior to fixing.
- 2. Fixing points must be pre-drilled minimum 1mm smaller than the fastener.
- 3. Cut ends and exposed timber must be sealed with an approved coating or end seal.

| scal | e in millin | netres |    |    |     |
|------|-------------|--------|----|----|-----|
| 0    | 20          | 40     | 60 | 80 | 100 |

info@abodo.co.nz T +64 (9) 249 0100

SHEET TITLE

**PROFILE** 