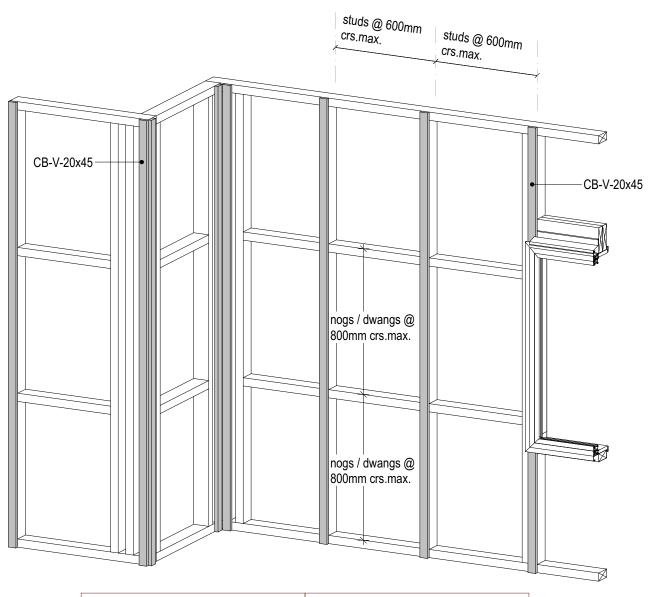

## **Structural Batten Fix**

Use CB-V-45x45 Fixed at max. 600mm centres with 4.0x90mm S.S. flat head nails or 8g x 75mm S.S. screws staggered 12mm of the centre line.