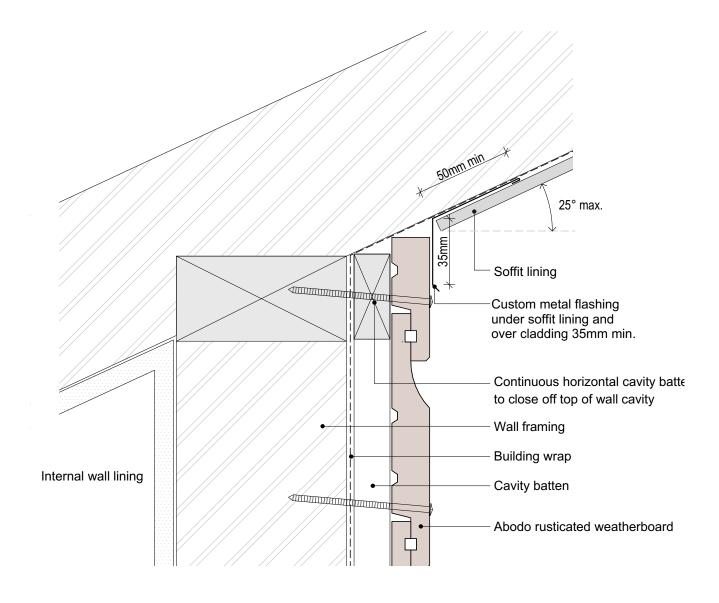

scale in millimetres
0 20 40 60 80 100

© Abodo Wood Ltd. 2020 SHEET TITLE

info@abodo.co.nz T +64 (9) 249 0100

Top Of Wall - Slopping Soffit

Abodo Wood Ltd. 62 Ascot Road, Mangere, Auckland 2022, New Zealand

Rusticated Weatherboard

**PROFILE** 

1:2 @ A4
PRINT DATE: 01/04/2020

R.C.25

- 1. Weatherboards must be coated with at least one coat all sides prior to fixing.
- 2. Fixing points must be pre-drilled minimum 1mm smaller than the fastener.
- 3. Cut ends and exposed timber must be sealed with an approved coating or end seal.