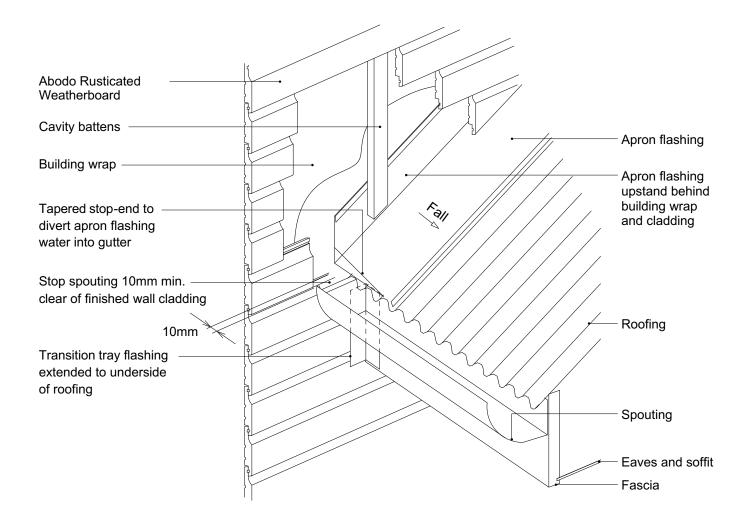

## Roof Kick-out Flashing Cavity

Abodo Wood Ltd. 62 Ascot Road, Mangere, Auckland 2022, New Zealand

Rusticated Weatherboard

SCALE: NTS @ A4

PRINT DATE: 01/04/2020

R.C.22

- 1. Weatherboards must be coated with at least one coat all sides prior to fixing.
- 2. Fixing points must be pre-drilled minimum 1mm smaller than the fastener.
- 3. Cut ends and exposed timber must be sealed with an approved coating or end seal.