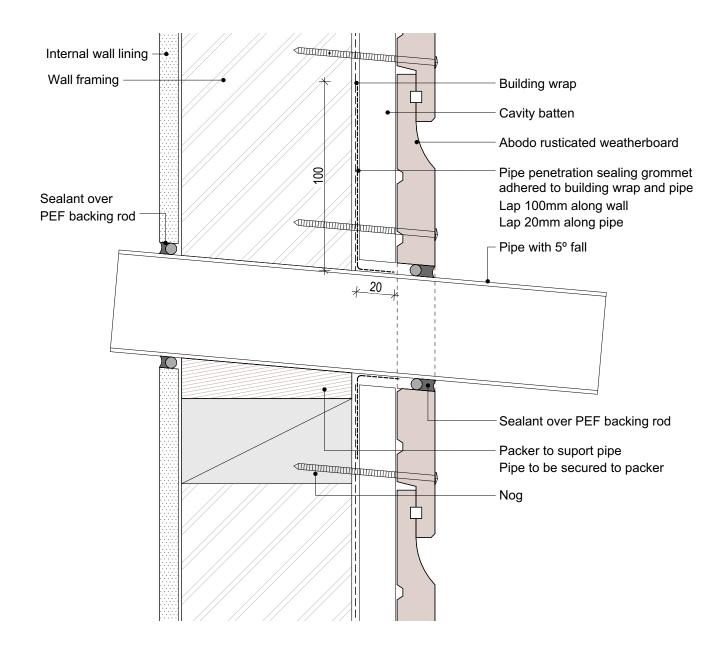

## **Structural Batten Fix**

Use CB-V-45x45 Fixed at max. 600mm centres with 4.0x90mm S.S. flat head nails or 8g x 75mm S.S. screws staggered 12mm of the centre line.

# **MABODO**

© Abodo Wood Ltd. 2020 info@abodo.co.nz T +64 (9) 249 0100

SHEET TITLE

Vertical Batten Fix

PROFILE Abodo Wood Ltd. 62 Ascot Road, Mangere, Auckland 2022, New Zealand

Rusticated Weatherboard

SCALE: NTS @ A4 PRINT DATE: 01/04/2020

SHEET NUMBER **R.C.1** 

- 1. Weatherboards must be coated with at least one coat all sides prior to fixing.
- 2. Fixing points must be pre-drilled minimum 1mm smaller than the fastener.
- 3. Cut ends and exposed timber must be sealed with an approved coating or end seal.