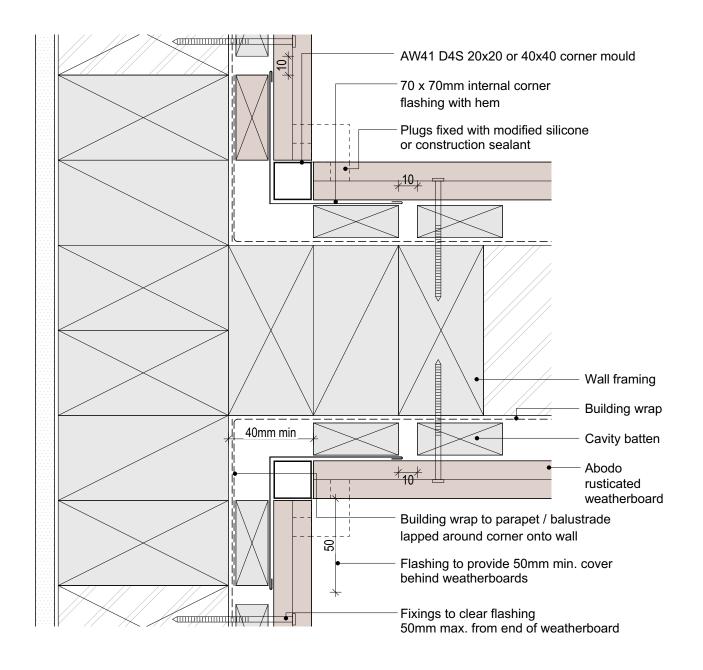

## Internall 90° corner- W Flashing

Abodo Wood Ltd.
62 Ascot Road, Mangere,
Auckland 2022, New Zealand

PROFILE

Rusticated Weatherboard

1:2 @ A4
PRINT DATE: 01/04/2020

R.C.9

- 1. Weatherboards must be coated with at least one coat all sides prior to fixing.
- 2. Fixing points must be pre-drilled minimum 1mm smaller than the fastener.
- 3. Cut ends and exposed timber must be sealed with an approved coating or end seal.