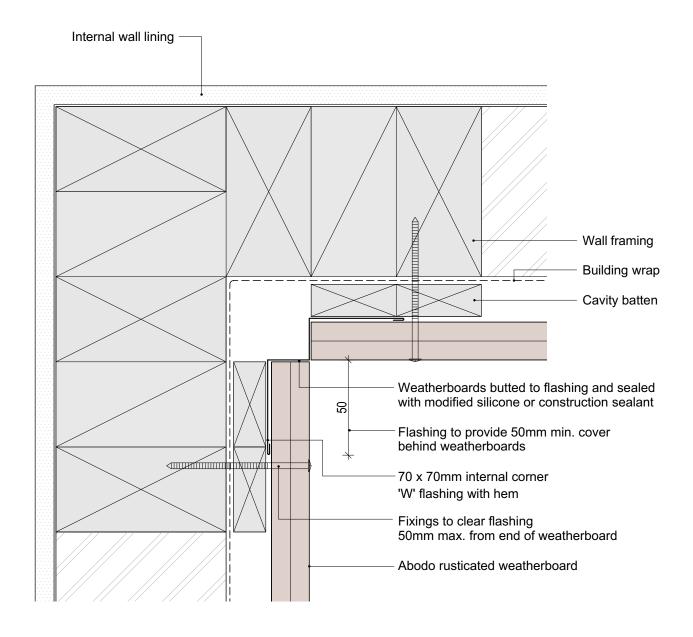

## Internall 90° corner- W Flashing

Abodo Wood Ltd.
62 Ascot Road, Mangere,
Auckland 2022, New Zealand

PROFILE

Rusticated Weatherboard

1:2 @ A4
PRINT DATE: 01/04/2020

R.C.9

- 1. Weatherboards must be coated with at least one coat all sides prior to fixing.
- 2. Fixing points must be pre-drilled minimum 1mm smaller than the fastener.
- 3. Cut ends and exposed timber must be sealed with an approved coating or end seal.