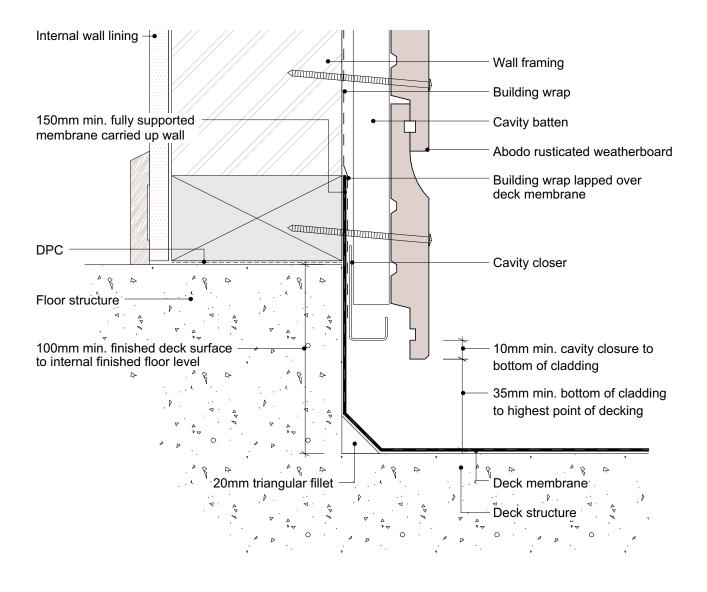

#### **Enclosed Deck - Concrete Substrate**

Abodo Wood Ltd. 62 Ascot Road, Mangere, Auckland 2022, New Zealand

Rusticated Weatherboard

SCALE: 1:2 @ A4 PRINT DATE:

01/04/2020

SHEET NUMBER **R.C.12** 

- 1. Weatherboards must be coated with at least one coat all sides prior to fixing.
- 2. Fixing points must be pre-drilled minimum 1mm smaller than the fastener.
- 3. Cut ends and exposed timber must be sealed with an approved coating or end seal.