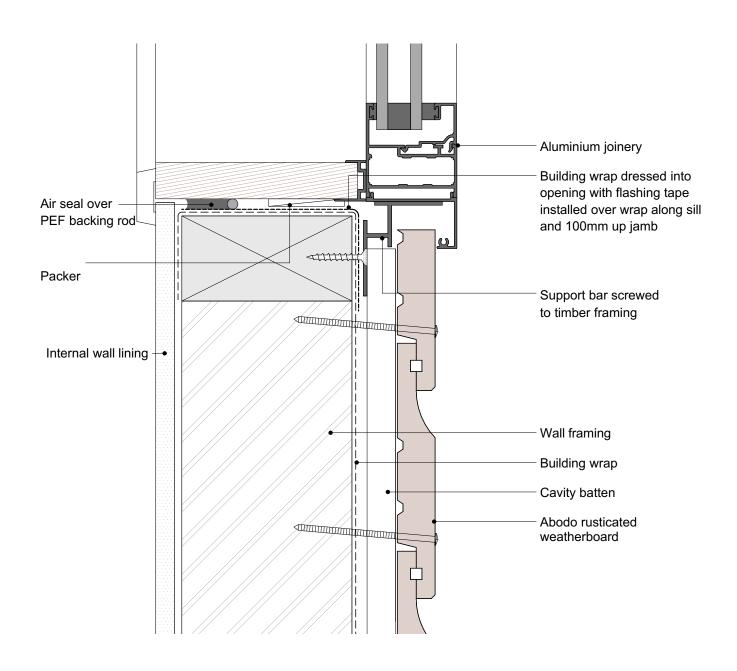

Window Jamb

Abodo Wood Ltd. 62 Ascot Road, Mangere, Auckland 2022, New Zealand

Rusticated Weatherboard

SCALE: 1:2 @ A4 SHEET NUMBER

REVISION 01

PRINT DATE:

**R.C.28** 01/04/2020

- 1. Weatherboards must be coated with at least one coat all sides prior to fixing.
- 2. Fixing points must be pre-drilled minimum 1mm smaller than the fastener.
- 3. Cut ends and exposed timber must be sealed with an approved coating or end seal.

| scale | e in millin | netres |    |    |     |
|-------|-------------|--------|----|----|-----|
| 0     | 20          | 40     | 60 | 80 | 100 |

SHEET TITLE © Abodo Wood Ltd. 2020

info@abodo.co.nz T +64 (9) 249 0100