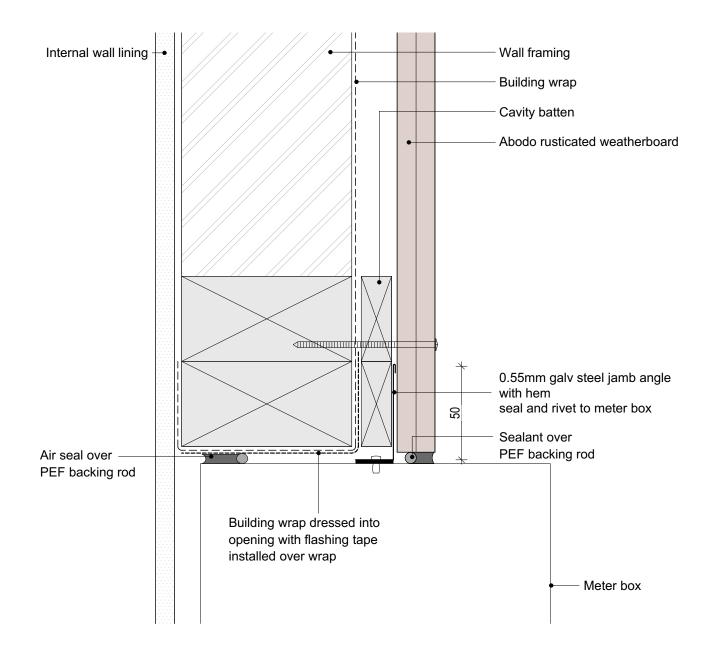

info@abodo.co.nz T +64 (9) 249 0100

SHEET TITLE

**PROFILE** 

Meter Box Jamb

Abodo Wood Ltd. 62 Ascot Road, Mangere, Auckland 2022, New Zealand

Rusticated Weatherboard

SCALE: 1:2 @ A4 PRINT DATE:

01/04/2020

SHEET NUMBER **R.C.17** 

01

- 1. Weatherboards must be coated with at least one coat all sides prior to fixing.
- 2. Fixing points must be pre-drilled minimum 1mm smaller than the fastener.
- 3. Cut ends and exposed timber must be sealed with an approved coating or end seal.