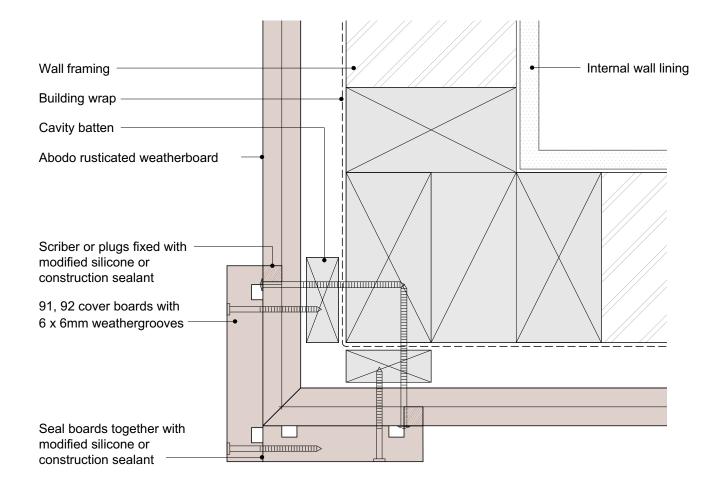

#### External 90° Corner - Boxed

Abodo Wood Ltd. 62 Ascot Road, Mangere, Auckland 2022, New Zealand

Rusticated Weatherboard

SCALE: 1:2 @ A4 PRINT DATE:

01/04/2020

SHEET NUMBER **R.C.7** 

- 1. Weatherboards must be coated with at least one coat all sides prior to fixing.
- 2. Fixing points must be pre-drilled minimum 1mm smaller than the fastener.
- 3. Cut ends and exposed timber must be sealed with an approved coating or end seal.