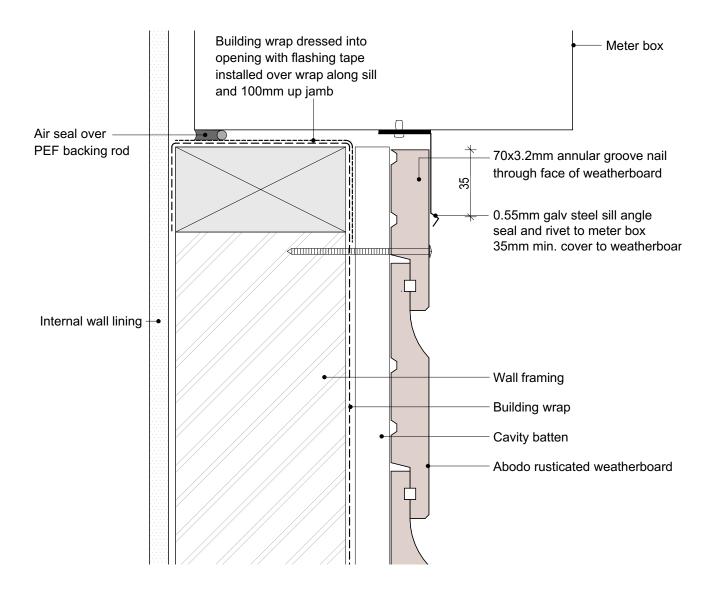

### Pipe Penetration

**PROFILE** Abodo Wood Ltd. 62 Ascot Road, Mangere, Auckland 2022, New Zealand

Rusticated Weatherboard

SCALE: 1:2 @ A4 PRINT DATE:

01/04/2020

SHEET NUMBER R.C.19

- 1. Weatherboards must be coated with at least one coat all sides prior to fixing.
- 2. Fixing points must be pre-drilled minimum 1mm smaller than the fastener.
- 3. Cut ends and exposed timber must be sealed with an approved coating or end seal.