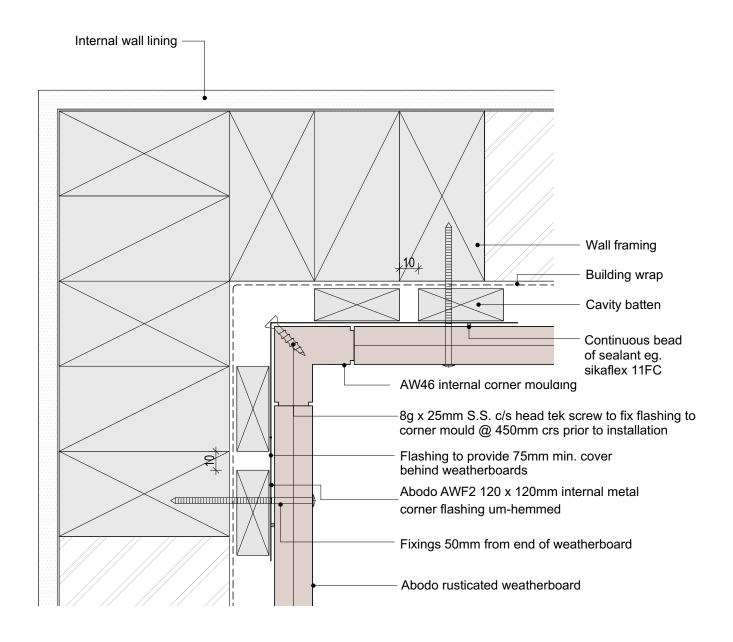

© Abodo Wood Ltd. 2020 info@abodo.co.nz T +64 (9) 249 0100 SHEET TITLE

**PROFILE** 

Internal 90° Corner - With AW46 Moulding

Abodo Wood Ltd. 62 Ascot Road, Mangere, Auckland 2022, New Zealand

Rusticated Weatherboard

SCALE: 1:2 @ A4

PRINT DATE: 01/04/2020

R.C.10

01

- 1. Weatherboards must be coated with at least one coat all sides prior to fixing.
- 2. Fixing points must be pre-drilled minimum 1mm smaller than the fastener.
- 3. Cut ends and exposed timber must be sealed with an approved coating or end seal.