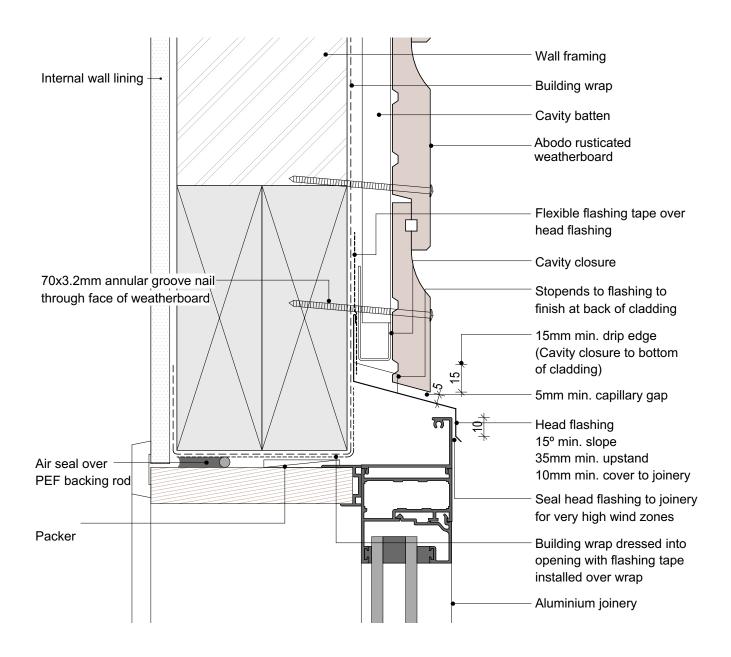

Abodo Wood Ltd. 62 Ascot Road, Mangere, Auckland 2022, New Zealand PROFILE

Rusticated Weatherboard

Window Head

SCALE: 1:2 @ A4

01/04/2020

PRINT DATE: R.C.27

- 1. Weatherboards must be coated with at least one coat all sides prior to fixing.
- 2. Fixing points must be pre-drilled minimum 1mm smaller than the fastener.
- 3. Cut ends and exposed timber must be sealed with an approved coating or end seal.