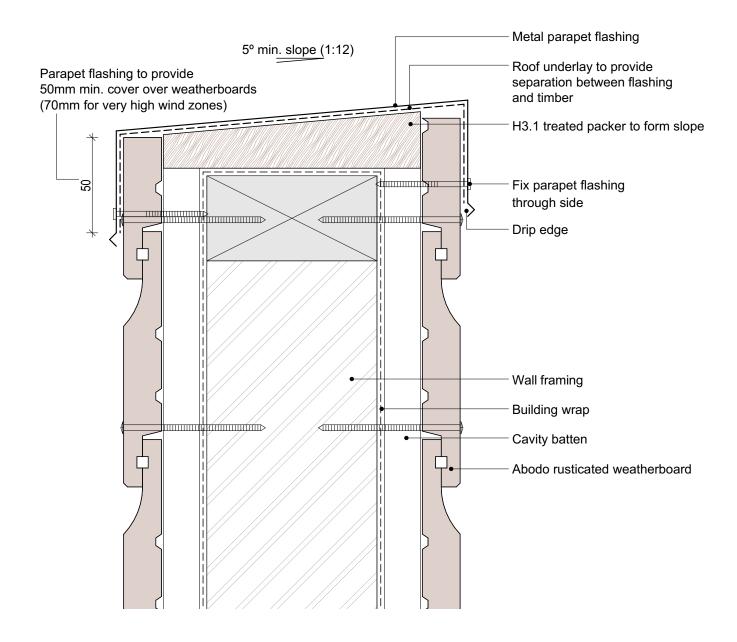

## Parapet Balustrade Cap Flashing

Abodo Wood Ltd. 62 Ascot Road, Mangere, Auckland 2022, New Zealand

Rusticated Weatherboard

SCALE: 1:2 @ A4 PRINT DATE:

01/04/2020

**R.C.14** 

SHEET NUMBER

- 1. Weatherboards must be coated with at least one coat all sides prior to fixing.
- 2. Fixing points must be pre-drilled minimum 1mm smaller than the fastener.
- 3. Cut ends and exposed timber must be sealed with an approved coating or end seal.