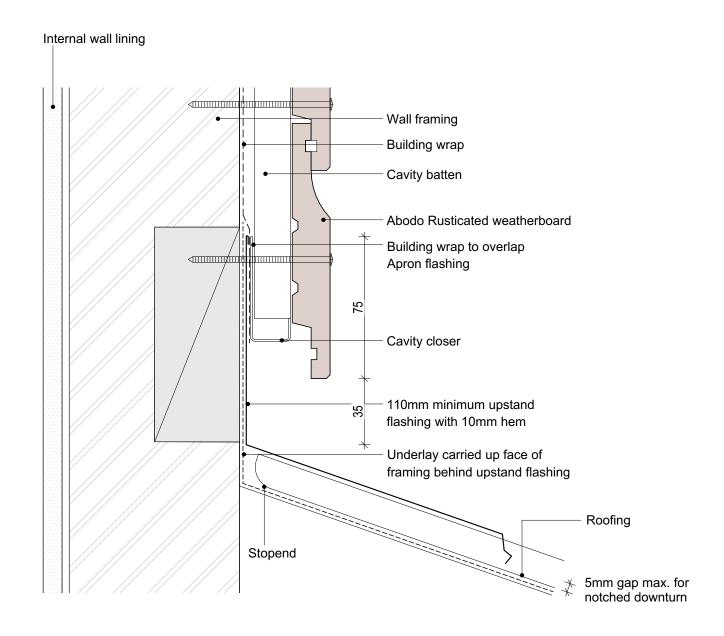

info@abodo.co.nz T +64 (9) 249 0100

Apron Flahing

Abodo Wood Ltd. 62 Ascot Road, Mangere, Auckland 2022, New Zealand

Rusticated Weatherboard

**PROFILE** 

SCALE: 1:2 @ A4 PRINT DATE:

01/04/2020

SHEET NUMBER **R.C.21** 

info@abodo.co.nz T +64 (9) 249 0100 SHEET TITLE

PROFILE