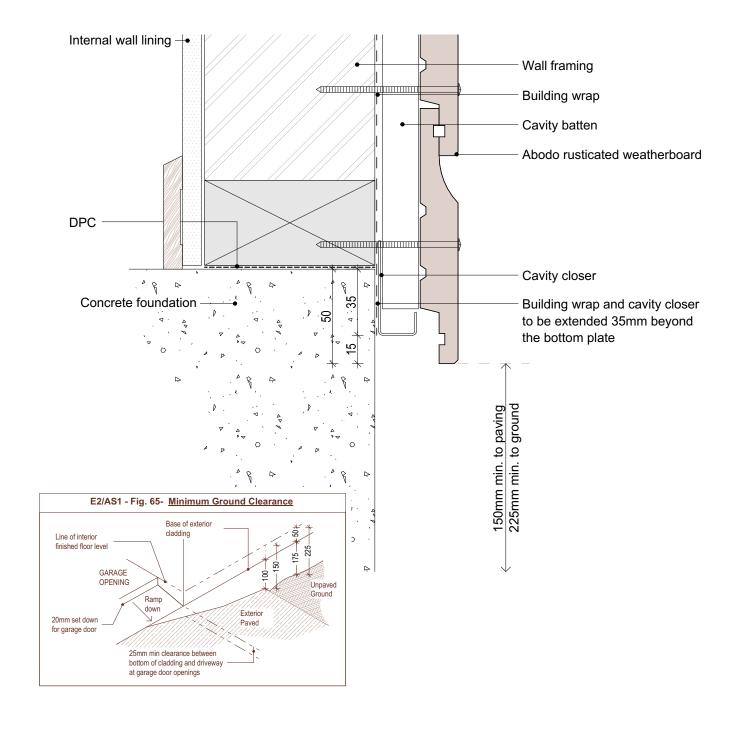

info@abodo.co.nz T +64 (9) 249 0100

SHEET TITLE

**PROFILE** 

Base of wall - concrete floor

Abodo Wood Ltd. 62 Ascot Road, Mangere, Auckland 2022, New Zealand

Rusticated Weatherboard

SCALE: 1:2 @ A4 PRINT DATE: 01/04/2020

SHEET NUMBER **R.C.2** 

- 1. Weatherboards must be coated with at least one coat all sides prior to fixing.
- 2. Fixing points must be pre-drilled minimum 1mm smaller than the fastener.
- 3. Cut ends and exposed timber must be sealed with an approved coating or end seal.