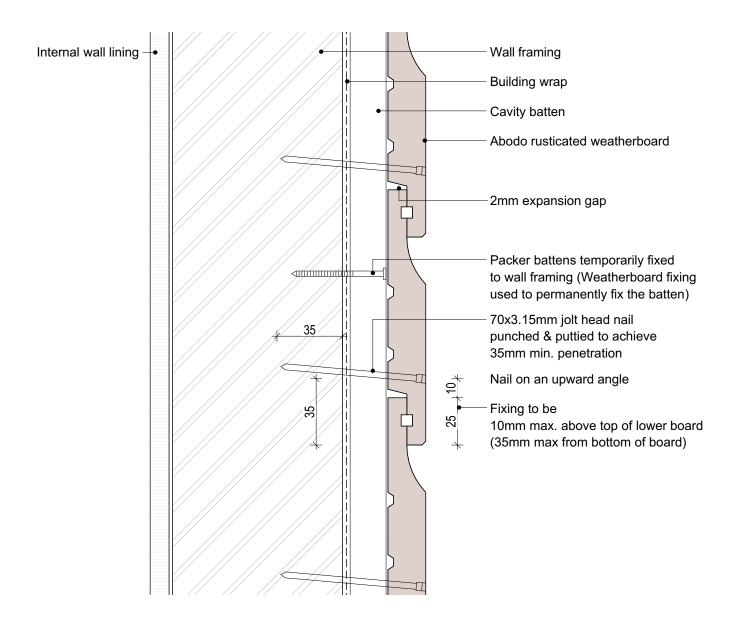

© Abodo Wood Ltd. 2020 SHEET TITLE info@abodo.co.nz T +64 (9) 249 0100

Packer Cavity Batten - Painted

Abodo Wood Ltd.
62 Ascot Road, Mangere,
Auckland 2022, New Zealand
Rusticated Weatherboard

1:2 @ A4

PRINT DATE: 01/04/2020

SHEET NUMBER
R.C.5

- 1. Weatherboards must be coated with at least one coat all sides prior to fixing.
- 2. Fixing points must be pre-drilled minimum 1mm smaller than the fastener.
- 3. Cut ends and exposed timber must be sealed with an approved coating or end seal.