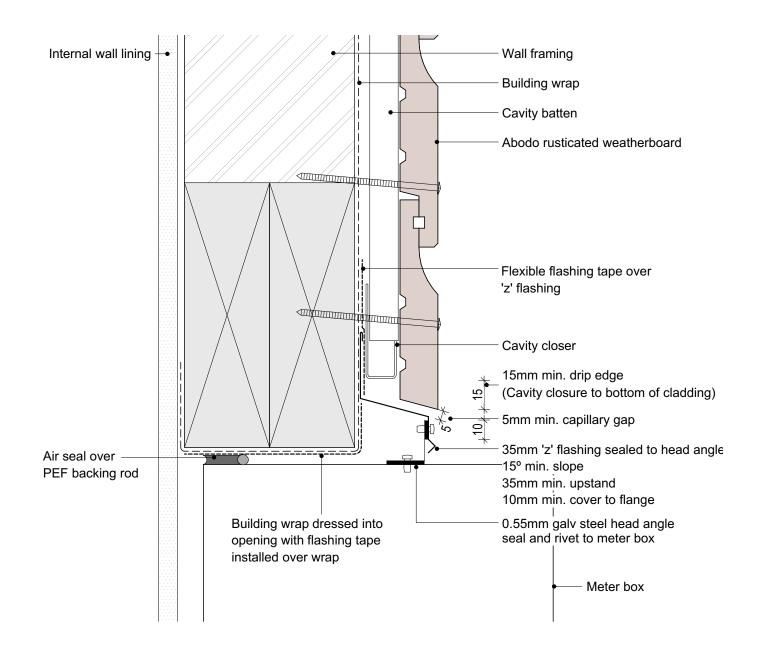

SHEET TITLE

**PROFILE** 

Meter Box Head

Abodo Wood Ltd. 62 Ascot Road, Mangere, Auckland 2022, New Zealand

Rusticated Weatherboard

SCALE: 1:2 @ A4 PRINT DATE:

01/04/2020

R.C.16