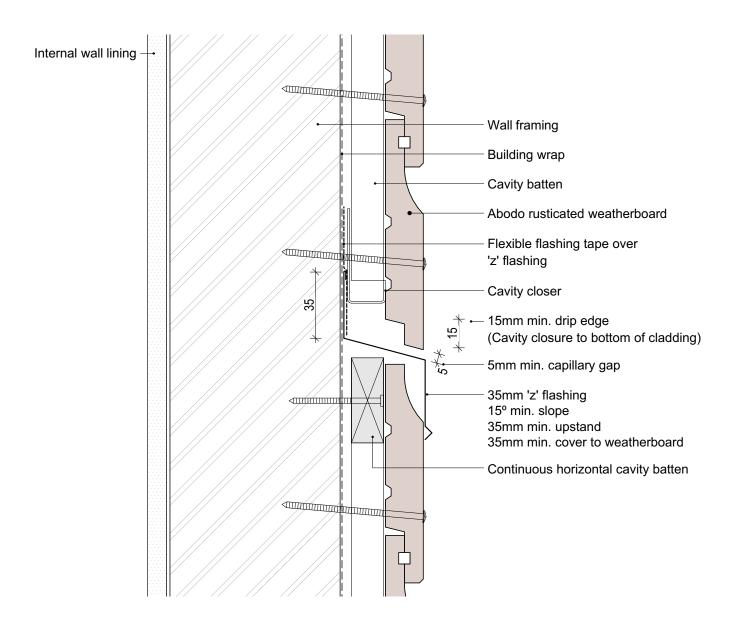

## **Inter-Storey Cavity Junction**

Abodo Wood Ltd. 62 Ascot Road, Mangere, Auckland 2022, New Zealand

Rusticated Weatherboard

SCALE: 1:2 @ A4 PRINT DATE:

01/04/2020

SHEET NUMBER **R.C.4** 

- 1. Weatherboards must be coated with at least one coat all sides prior to fixing.
- 2. Fixing points must be pre-drilled minimum 1mm smaller than the fastener.
- 3. Cut ends and exposed timber must be sealed with an approved coating or end seal.