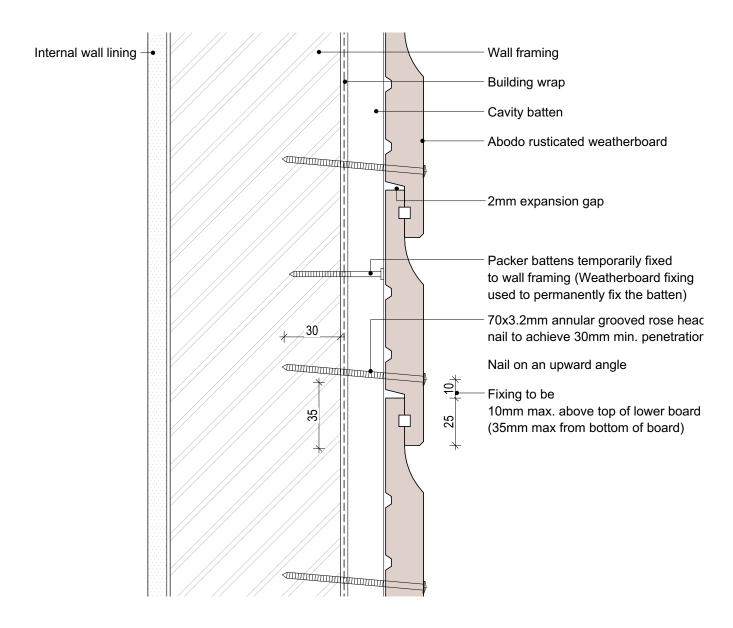

## Packer Cavity Batten Stained

SCALE:

Abodo Wood Ltd.
62 Ascot Road, Mangere,
Auckland 2022, New Zealand
Rustic

Rusticated Weatherboard 1:2 @ A4

PRINT DATE: 01/04/2020

SHEET NUMBER

R.C.6

- 1. Weatherboards must be coated with at least one coat all sides prior to fixing.
- 2. Fixing points must be pre-drilled minimum 1mm smaller than the fastener.
- 3. Cut ends and exposed timber must be sealed with an approved coating or end seal.