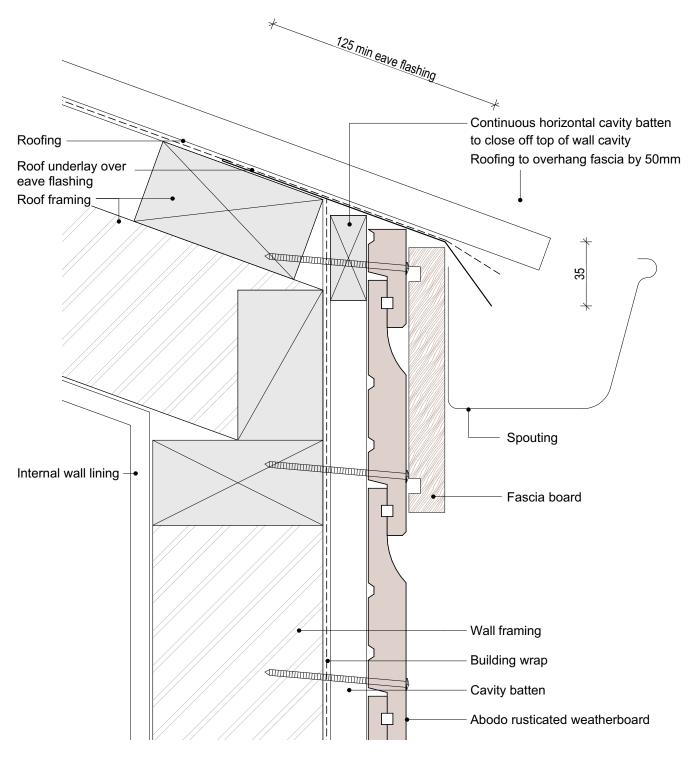

SHEET TITLE © Abodo Wood Ltd. 2020

info@abodo.co.nz T +64 (9) 249 0100

Top Of Wall - Flat Soffit

Abodo Wood Ltd. 62 Ascot Road, Mangere, Auckland 2022, New Zealand Rusticated Weatherboard

**PROFILE** 

SCALE: 1:2 @ A4 PRINT DATE: 01/04/2020

SHEET NUMBER **R.C.23** 

- 1. Weatherboards must be coated with at least one coat all sides prior to fixing.
- 2. Fixing points must be pre-drilled minimum 1mm smaller than the fastener.
- 3. Cut ends and exposed timber must be sealed with an approved coating or end seal.