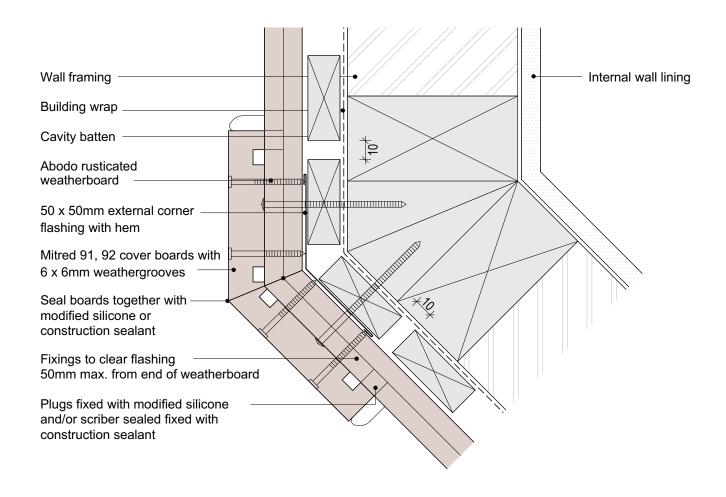

## Internall 90° corner- W Flashing

Abodo Wood Ltd.
62 Ascot Road, Mangere,
Auckland 2022, New Zealand

PROFILE

Rusticated Weatherboard

1:2 @ A4
PRINT DATE: 01/04/2020

R.C.9

- 1. Weatherboards must be coated with at least one coat all sides prior to fixing.
- 2. Fixing points must be pre-drilled minimum 1mm smaller than the fastener.
- 3. Cut ends and exposed timber must be sealed with an approved coating or end seal.