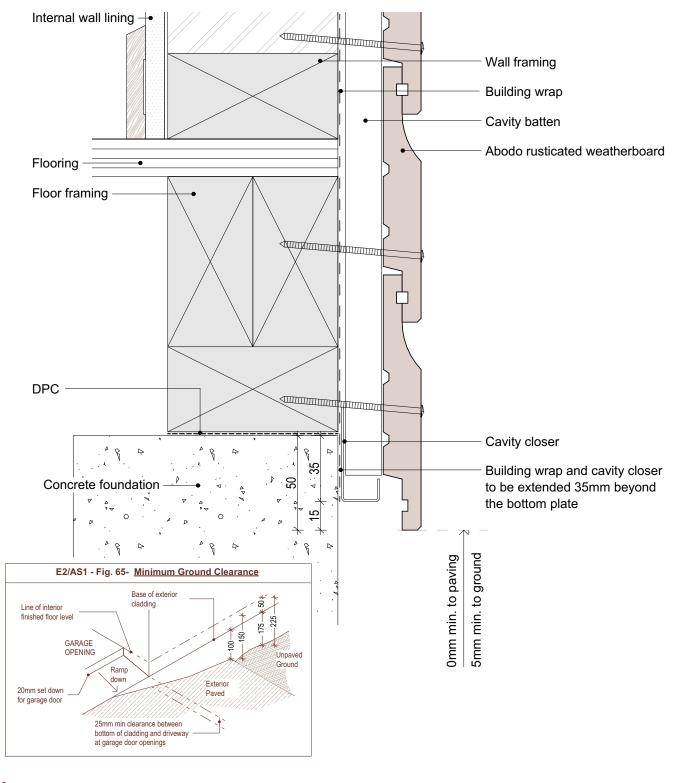

© Abodo Wood Ltd. 2020 SHEET TITLE info@abodo.co.nz T +64 (9) 249 0100

Base of wall - Timber floor

Abodo Wood Ltd.
62 Ascot Road, Mangere,
Auckland 2022, New Zealand
Rustic

Rusticated Weatherboard

1:2 @ A4
PRINT DATE: 01/04/2020

R.C.3

- 1. Weatherboards must be coated with at least one coat all sides prior to fixing.
- 2. Fixing points must be pre-drilled minimum 1mm smaller than the fastener.
- 3. Cut ends and exposed timber must be sealed with an approved coating or end seal.