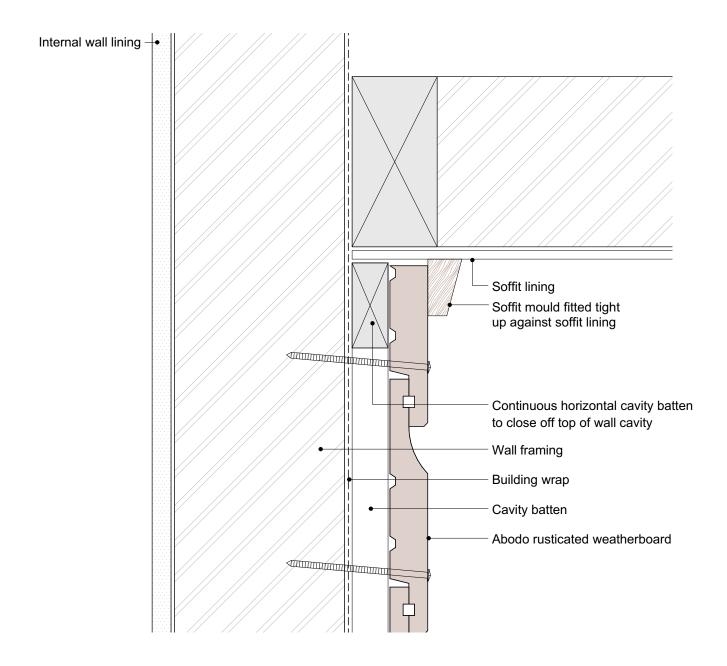

SHEET TITLE © Abodo Wood Ltd. 2020

info@abodo.co.nz T +64 (9) 249 0100

Top Of Wall - Flat Soffit

Abodo Wood Ltd. 62 Ascot Road, Mangere, Auckland 2022, New Zealand Rusticated Weatherboard

**PROFILE** 

SCALE: 1:2 @ A4 PRINT DATE: 01/04/2020

SHEET NUMBER **R.C.23** 

- 1. Weatherboards must be coated with at least one coat all sides prior to fixing.
- 2. Fixing points must be pre-drilled minimum 1mm smaller than the fastener.
- 3. Cut ends and exposed timber must be sealed with an approved coating or end seal.