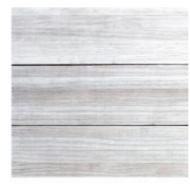

## **WEATHERING / Vulcan Timber in Protector**

**Protector - Walnut** 

**Protector - Manuka** 

**Protector - Teak** 

**Protector - Straw** 

4

Walnut weathered after 6 months

Manuka weathered after 6 months

Teak weathered after 6 months

Straw weathered after 6 months

Colours presented are indicative only. Colour variation may occur due to variation in the natural substrate and the amount of coating applied. Colour may change/fade as part of the weathering process. This may vary depending on environmental conditions, building design and degree of exposure to the weather.