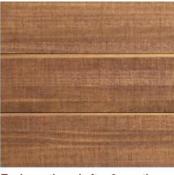

### WEATHERING / Vulcan Timber in Protector and Sioo:x

**Protector - Nero** 

**Protector - Graphite** 

#### **Protector - Patina**

Sioo:x Coating Weathered 3 months exterior only

Nero weathered after 6 months

Graphite weathered after 6 months