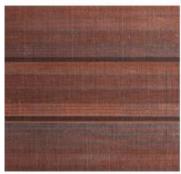

## **WEATHERING / Vulcan Timber in Protector**

**Protector - Walnut** 

**Protector - Manuka** 

**Protector - Teak** 

**Protector - Straw** 

4

Walnut weathered after 6 months

Manuka weathered after 6 months

Teak weathered after 6 months

Straw weathered after 6 months

Colours presented are indicative only. Colour variation may occur due to variation in the natural substrate and the amount of coating applied. Colour may change/fade as part of the weathering process. This may vary depending on environmental conditions, building design and degree of exposure to the weather.