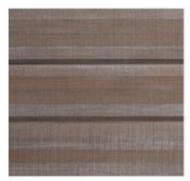

## **WEATHERING / Vulcan Timber in Protector**

**Protector - Walnut** 

**Protector - Manuka** 

**Protector - Teak** 

**Protector - Straw** 

4

Walnut weathered after 6 months

Manuka weathered after 6 months

Teak weathered after 6 months

Straw weathered after 6 months

Colours presented are indicative only. Colour variation may occur due to variation in the natural substrate and the amount of coating applied. Colour may change/fade as part of the weathering process. This may vary depending on environmental conditions, building design and degree of exposure to the weather.