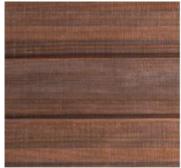

## **WEATHERING / Vulcan Timber in Protector**

**Protector - Walnut** 

**Protector - Manuka** 

**Protector - Teak** 

**Protector - Straw** 

4

Walnut weathered after 6 months

Manuka weathered after 6 months

Teak weathered after 6 months

Straw weathered after 6 months

Colours presented are indicative only. Colour variation may occur due to variation in the natural substrate and the amount of coating applied. Colour may change/fade as part of the weathering process. This may vary depending on environmental conditions, building design and degree of exposure to the weather.