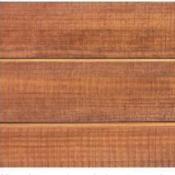

## **WEATHERING / Vulcan Timber in Protector**

**Protector - Walnut** 

**Protector - Manuka** 

**Protector - Teak** 

**Protector - Straw** 

4

Walnut weathered after 6 months

Manuka weathered after 6 months

Teak weathered after 6 months

Straw weathered after 6 months

Colours presented are indicative only. Colour variation may occur due to variation in the natural substrate and the amount of coating applied. Colour may change/fade as part of the weathering process. This may vary depending on environmental conditions, building design and degree of exposure to the weather.