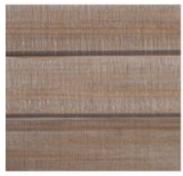

## **WEATHERING / Vulcan Timber in Protector**

**Protector - Walnut** 

**Protector - Manuka** 

**Protector - Teak** 

**Protector - Straw** 

4

Walnut weathered after 6 months

Manuka weathered after 6 months

Teak weathered after 6 months

Straw weathered after 6 months

Colours presented are indicative only. Colour variation may occur due to variation in the natural substrate and the amount of coating applied. Colour may change/fade as part of the weathering process. This may vary depending on environmental conditions, building design and degree of exposure to the weather.