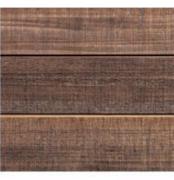

## **WEATHERING / Vulcan Timber in Protector**

**Protector - Walnut** 

**Protector - Manuka** 

**Protector - Teak** 

**Protector - Straw** 

4

Walnut weathered after 6 months

Manuka weathered after 6 months

Teak weathered after 6 months

Straw weathered after 6 months

Colours presented are indicative only. Colour variation may occur due to variation in the natural substrate and the amount of coating applied. Colour may change/fade as part of the weathering process. This may vary depending on environmental conditions, building design and degree of exposure to the weather.