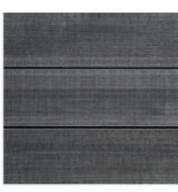

## **WEATHERING / Vulcan Timber in Protector**

**Protector - Walnut** 

**Protector - Manuka** 

**Protector - Teak** 

**Protector - Straw** 

4

Walnut weathered after 6 months

Manuka weathered after 6 months

Teak weathered after 6 months

Straw weathered after 6 months

Colours presented are indicative only. Colour variation may occur due to variation in the natural substrate and the amount of coating applied. Colour may change/fade as part of the weathering process. This may vary depending on environmental conditions, building design and degree of exposure to the weather.