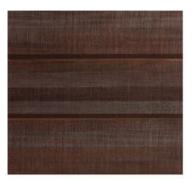

## **WEATHERING / Vulcan Timber in Protector**

**Protector - Walnut** 

**Protector - Manuka** 

**Protector - Teak** 

**Protector - Straw** 

4

Walnut weathered after 6 months

Manuka weathered after 6 months

Teak weathered after 6 months

Straw weathered after 6 months

Colours presented are indicative only. Colour variation may occur due to variation in the natural substrate and the amount of coating applied. Colour may change/fade as part of the weathering process. This may vary depending on environmental conditions, building design and degree of exposure to the weather.