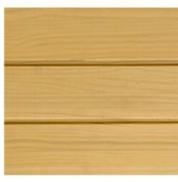

### WEATHERING / Vulcan Timber in Protector and Sioo:x

**Protector - Nero** 

**Protector - Graphite** 

#### **Protector - Patina**

Sioo:x Coating Weathered 3 months exterior only

Nero weathered after 6 months

Graphite weathered after 6 months

#### Patina weathered after 6 months

Sioo:x weathered after 6 months

Colours presented are indicative only. Colour variation may occur due to variation in the natural substrate and the amount of coating applied. Colour may change/fade as part of the weathering process. This may vary depending on environmental conditions, building design and degree of exposure to the weather.