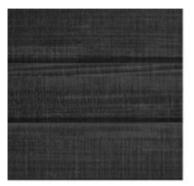

### WEATHERING / Vulcan Timber in Protector and Sioo:x

**Protector - Nero** 

**Protector - Graphite** 

#### **Protector - Patina**

Sioo:x Coating Weathered 3 months exterior only

Nero weathered after 6 months

Graphite weathered after 6 months