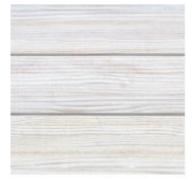

## **WEATHERING / Vulcan Timber in Protector**

**Protector - Walnut** 

**Protector - Manuka** 

**Protector - Teak** 

**Protector - Straw** 

4

Walnut weathered after 6 months

Manuka weathered after 6 months

Teak weathered after 6 months

Straw weathered after 6 months

Colours presented are indicative only. Colour variation may occur due to variation in the natural substrate and the amount of coating applied. Colour may change/fade as part of the weathering process. This may vary depending on environmental conditions, building design and degree of exposure to the weather.