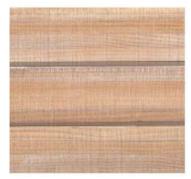

## **WEATHERING / Vulcan Timber in Protector**

**Protector - Walnut** 

**Protector - Manuka** 

**Protector - Teak** 

**Protector - Straw** 

4

Walnut weathered after 6 months

Manuka weathered after 6 months

Teak weathered after 6 months

Straw weathered after 6 months

Colours presented are indicative only. Colour variation may occur due to variation in the natural substrate and the amount of coating applied. Colour may change/fade as part of the weathering process. This may vary depending on environmental conditions, building design and degree of exposure to the weather.