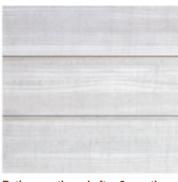

### WEATHERING / Vulcan Timber in Protector and Sioo:x

**Protector - Nero** 

**Protector - Graphite** 

#### **Protector - Patina**

Sioo:x Coating Weathered 3 months exterior only

Nero weathered after 6 months

Graphite weathered after 6 months

#### Patina weathered after 6 months

Sioo:x weathered after 6 months

Colours presented are indicative only. Colour variation may occur due to variation in the natural substrate and the amount of coating applied. Colour may change/fade as part of the weathering process. This may vary depending on environmental conditions, building design and degree of exposure to the weather.