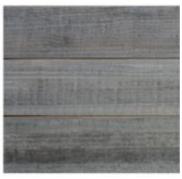

### WEATHERING / Vulcan Timber in Protector and Sioo:x

**Protector - Nero** 

**Protector - Graphite** 

#### **Protector - Patina**

Sioo:x Coating Weathered 3 months exterior only

Nero weathered after 6 months

Graphite weathered after 6 months