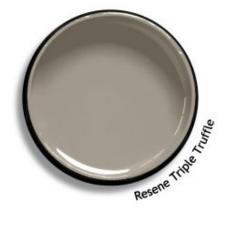

## Resene Paint

Complementary Colour Suggestions

Abodo Swatch Vulcan Straw

P +6492490100E info@abodo.co.nz

W abodo.co.nz

Vulcan colour swatches are indicative only and may change/fade with exposure to the weather. The Resene paint colours presented are indicative only and may vary on application. Please check against an actual paint sample prior to specification.