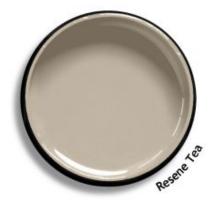

## Resene Paint

Complementary Colour Suggestions

Abodo Swatch Vulcan Straw

P +6492490100E info@abodo.co.nz

W abodo.co.nz

Vulcan colour swatches are indicative only and may change/fade with exposure to the weather. The Resene paint colours presented are indicative only and may vary on application. Please check against an actual paint sample prior to specification.