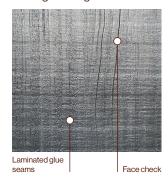

| Name:                | Abodo Vulcan Screening.                                                                                                                                                                                                                                                                                                                                                                        |
|----------------------|------------------------------------------------------------------------------------------------------------------------------------------------------------------------------------------------------------------------------------------------------------------------------------------------------------------------------------------------------------------------------------------------|
| Quality:             | <b>Select Grade</b> /Front face and edges virtually free of any defects but with one edge knot and one small face defect allowed per piece in 20% of boards only. Back side with some defects allowed.                                                                                                                                                                                         |
| Substrate colour:    | Chocolate Brown. (Timber will weather to grey unless a pigmented coating is applied and maintained).                                                                                                                                                                                                                                                                                           |
| Finish:              | Bandsawn faces as standard (smooth dressed subject to confirmation by Abodo). Bandsawn dimension may vary up to +/-2mm (some variation in the visual appearance of the bandsawn finish can be expected).                                                                                                                                                                                       |
| Durability:          | Thermally modified – INTENZ Thermowood 230 degrees schedule. No chemical preservatives used. Field tested at SCION, Rotorua. Suitable for uses described in NZS3602:2003 Table 2A 'Requirements for wood-based building to achieve a 15 year durability performance Members exposed to exterior weather conditions and dampness'. Durability Class 1 (EN350-1), Class 2 above ground (AS5604). |
| Insect attack:       | Thermally modified pine is resistant to most wood boring insects but is not always resistant to termites. Preservative treatment is required for termite zones.                                                                                                                                                                                                                                |
| Intended use:        | Intended for above ground use in residential and light commercial buildings. Not suitable for use in<br>load bearing structural applications or as a primary safety barrier in exterior situations.                                                                                                                                                                                            |
| Serviceable life:    | 30 years or more when maintained according to manufacturer's recommendations.                                                                                                                                                                                                                                                                                                                  |
| Warranty:            | 15 years against fungal decay (subject to terms and conditions).                                                                                                                                                                                                                                                                                                                               |
| Moisture content:    | Approx. 7% MC (+/-2%) at time of dispatch.                                                                                                                                                                                                                                                                                                                                                     |
| Construction:        | Laminated with vertical grain orientation.                                                                                                                                                                                                                                                                                                                                                     |
| Glue:                | New generation polyurethane adhesive- VOC, solvent and formaldehyde free. Exterior Type 1- AS/<br>NZS4364. Approved for Service Class 3 (exposed exterior applications).                                                                                                                                                                                                                       |
| Fire:                | Group 3 or Group 1S using intumescent coating system.                                                                                                                                                                                                                                                                                                                                          |
| Expected dimensional |                                                                                                                                                                                                                                                                                                                                                                                                |
| change in structure: | Width expansion approx 2%, length expansion approx 0.25%, thickness expansion approx 2.5% (from 7%MC to fibre saturation -variation will occur between boards).                                                                                                                                                                                                                                |