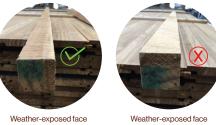

|                                                 |                                       |                                                                | 290, and must be pi 6-                                                                                                        |                                                            |  |

## 

### **Vulcan Screening**

#### Installation

Where possible screening (especially square profiles) should be orientated so that vertical grain pattern is exposed to the prevailing weather. This can be checked by looking at end section.

Vertical grain oriented towards the weather



Weather-exposed face

Note: The above is an overview only. Installers should refer to specific design information on the construction specification for more detail

- All end grains and notches must be sealed using Abodo's Protector End Seal or equivalent wax sealer, or Sioo:x End Grain Sealer in the case of Sioo:x coated boards. Top exposed end grains of screening must have 15 degree angle applied to shed water. In heavily exposed situations Abodo metal caps should be considered to protect end grains at tops of battens.
- Vulcan Screening should generally be installed minimum 100mm above paved surface or 175mmm above un-paved surfaces. Base of posts must finish minimum 35mm above paved surface and be sealed to prevent moisture ingress.
- Smooth dressed timber must be thoroughly sanded w