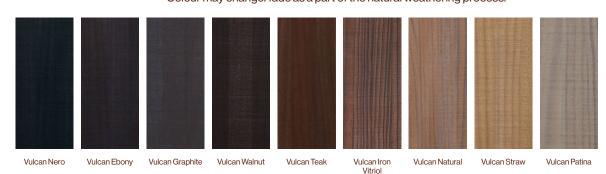

### **Vulcan Screening**

Colours:

Colours presented are in Protector – Water Borne and are indicative only. Colour may change/fade as a part of the natural weathering process.

Vulcan White

Vulcan Sioo:x (Weathered 1 yr)