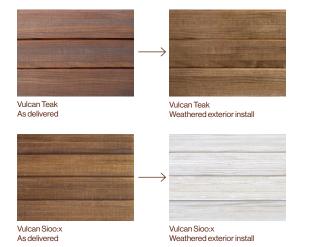

ed, film forming or high solids coatings e.g. hard wax oil, acrylic or polyurethane must be used only. Coating can be applied to faces only.

#### Maintenance

Wash down every 6-12 months with gentle detergent, warm water and soft brush.

- If possible it is recommended to apply a further coat of oil or stain after approx 12 months of weathering.
- Make a maintenance check every two summers.
- For heavily soiled or mouldy areas use Rejuvenator or similar oxygenating cleaner, active mouldicide and recoat with penetrating oil.
- Re-coat every 2-3 years or as required to maintain colour and integrity of coating. Re-coat period may be longer or shorter depending on climatic conditions and/or positioning of timber to the sun. For Sioo:x coated timber refer to specific maintenance information.



We cannot guarantee against wear or color changes to any products which result from weather, sun, wind and/or the natural aging process of the wood.

Lightening of the timber:

## **(@ ABODO**

### **Vulcan Screening**

\_

#### Maintenance

Surface checking:

Checking (cracks) may be observed on the face and ends of Vulcan timber. Checks are acceptable to install. Checking may become more apparent as the material weathers naturally in place. Fibre pull at laminated glue lines is also possible. These are not defects and are considered a natural part of this wood product. Maintenance with a coating and thorough sealing of end grains with wax sealer will improve long term weathering characteristics.



#### Accessories

## Abodo Stainless Steel Cladding Screw 4.0mm x 45mm or 4.5mm x 65mm: