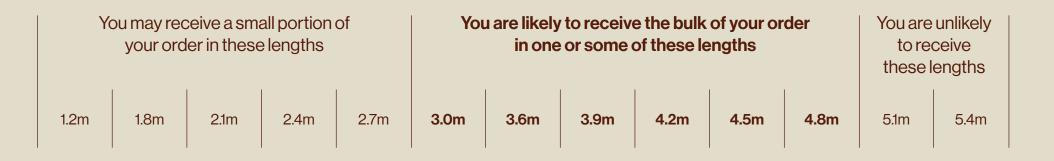

## Mixed Length Specification: Indicative Length Supply

Abodo's Vulcan timber is produced from natural wood and therefore has limitations and variability in length supplied. The plantation grown radiata pine logs used as base material are supplied from the forest in a random length specification, generally from 3.0m - 4.8m. Shorter lengths are produced when the timber is cut back during sawmilling. Abodo has little control on what lengths are produced.

This document is designed to give an indication only of what lengths will be delivered when a Mixed Length order is made.

Mixed Length specification allows for supply in lengths from 1.2m - 5.4m either as one **fixed length** or **multiple lengths** at Abodo's option. Up to 5% of an order may include lengths 1.2m - 1.5m at Abodo's option.